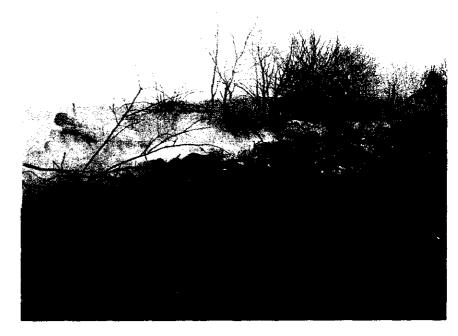

## **MARCH 1, 2006 INSPECTION FINDINGS**

I arrived at the site at 10:15 am. Mr. Kemper owns and operates Kempers Tree Service. Mr. Kemper's truck was at the site but he was not present (see photo 10). Mr. Kemper is bringing landscape waste generated off the site from his tree service business to the site and then burning it. I have informed Mr. Kemper several times that he cannot bring landscape waste generated off site and bring it to his property and burn it. The site contained several piles of landscape, some which were actively burning (see photos 1 thru 9).

## Site Photos

- 1. Photo 1 @ 10:20 am
- 2. Photo 2 @ 10:20 am
- 3. Photo 3 @ 10:20 am
- 4. Photo 4 @ 10:20 am
- 5. Photo 5 @ 10:21 am
- 6. Photo 6 @ 10:25 am
- 7. Photo 7 @ 10:25 am
- 8. Photo 8 @ 10:25 am
- 9. Photo 9 @ 10:25 am
- 10. Photo 10 @ 10:27 am

Browning Ave

Map not to Scale
Arrows indicated direction
and location of Photos

LPC # 0458085005 — Edgar County Paris / Kemper, Johnny FOS File

DATE: 3-1-2006 TIME: 10:20 AM DIRECTION: East

PHOTO by: Curt White PHOTO FILE NAME: