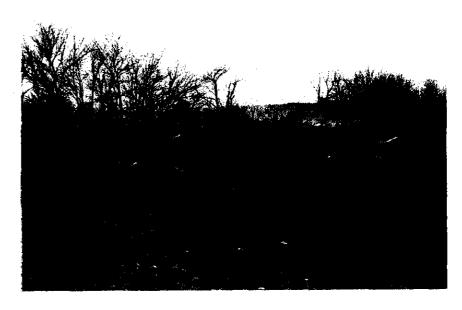

## **MARCH 1, 2006 INSPECTION FINDINGS**

I arrived at the site at 10:15 am. Mr. Kemper owns and operates Kempers Tree Service. Mr. Kemper's truck was at the site but he was not present (see photo 10). Mr. Kemper is bringing landscape waste generated off the site from his tree service business to the site and then burning it. I have informed Mr. Kemper several times that he cannot bring landscape waste generated off site and bring it to his property and burn it. The site contained several piles of landscape, some which were actively burning (see photos 1 thru 9).

## Site Photos

- 1. Photo 1 @ 10:20 am
- 2. Photo 2 @ 10:20 am
- 3. Photo 3 @ 10:20 am
- 4. Photo 4 @ 10:20 am
- 5. Photo 5 @ 10:21 am
- 6. Photo 6 @ 10:25 am
- 7. Photo 7 @ 10:25 am
- 8. Photo 8 @ 10:25 am
- 9. Photo 9 @ 10:25 am
- 10. Photo 10 @ 10:27 am

Browning Ave

Map not to Scale
Arrows indicated direction
and location of Photos

LPC # 0458085005 — Edgar County Paris / Kemper, Johnny FOS File

DATE: 3-1-2006 TIME: 10:20 AM DIRECTION: East

PHOTO by: Curt White PHOTO FILE NAME: