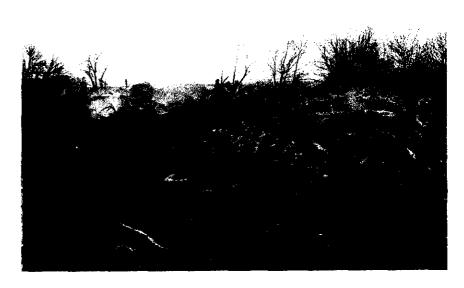

## **MARCH 1, 2006 INSPECTION FINDINGS**

I arrived at the site at 10:15 am. Mr. Kemper owns and operates Kempers Tree Service. Mr. Kemper's truck was at the site but he was not present (see photo 10). Mr. Kemper is bringing landscape waste generated off the site from his tree service business to the site and then burning it. I have informed Mr. Kemper several times that he cannot bring landscape waste generated off site and bring it to his property and burn it. The site contained several piles of landscape, some which were actively burning (see photos 1 thru 9).

## Site Photos

- 1. Photo 1 @ 10:20 am
- 2. Photo 2 @ 10:20 am
- 3. Photo 3 @ 10:20 am
- 4. Photo 4 @ 10:20 am
- 5. Photo 5 @ 10:21 am
- 6. Photo 6 @ 10:25 am
- 7. Photo 7 @ 10:25 am
- 8. Photo 8 @ 10:25 am
- 9. Photo 9 @ 10:25 am
- 10. Photo 10 @ 10:27 am

Browning Ave

Map not to Scale
Arrows indicated direction
and location of Photos

LPC # 0458085005 — Edgar County Paris / Kemper, Johnny FOS File

DATE: 3-1-2006 TIME: 10:20 AM DIRECTION: East

PHOTO by: Curt White PHOTO FILE NAME: