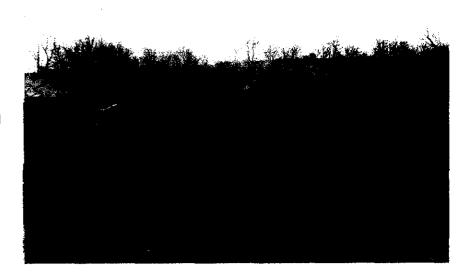

## **MARCH 1, 2006 INSPECTION FINDINGS**

I arrived at the site at 10:15 am. Mr. Kemper owns and operates Kempers Tree Service. Mr. Kemper's truck was at the site but he was not present (see photo 10). Mr. Kemper is bringing landscape waste generated off the site from his tree service business to the site and then burning it. I have informed Mr. Kemper several times that he cannot bring landscape waste generated off site and bring it to his property and burn it. The site contained several piles of landscape, some which were actively burning (see photos 1 thru 9).

## Site Photos

- 1. Photo 1 @ 10:20 am
- 2. Photo 2 @ 10:20 am
- 3. Photo 3 @ 10:20 am
- 4. Photo 4 @ 10:20 am
- 5. Photo 5 @ 10:21 am
- 6. Photo 6 @ 10:25 am
- 7. Photo 7 @ 10:25 am
- 8. Photo 8 @ 10:25 am
- 9. Photo 9 @ 10:25 am
- 10. Photo 10 @ 10:27 am

Browning Ave

Map not to Scale
Arrows indicated direction
and location of Photos

LPC # 0458085005 — Edgar County Paris / Kemper, Johnny FOS File

DATE: 3-1-2006 TIME: 10:20 AM DIRECTION: East

PHOTO by: Curt White PHOTO FILE NAME: