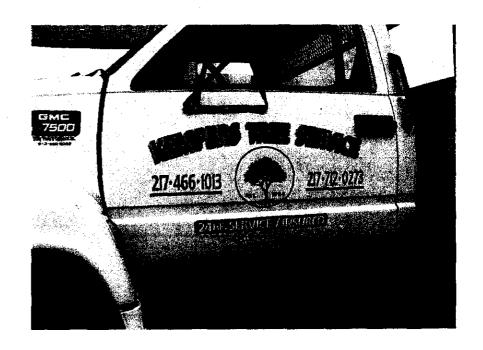

## **MARCH 1, 2006 INSPECTION FINDINGS**

I arrived at the site at 10:15 am. Mr. Kemper owns and operates Kempers Tree Service. Mr. Kemper's truck was at the site but he was not present (see photo 10). Mr. Kemper is bringing landscape waste generated off the site from his tree service business to the site and then burning it. I have informed Mr. Kemper several times that he cannot bring landscape waste generated off site and bring it to his property and burn it. The site contained several piles of landscape, some which were actively burning (see photos 1 thru 9).

009.jpg COMMENTS:

DATE: 3-1-2006 TIME: 10:27 AM DIRECTION: West PHOTO by: Curt White PHOTO FILE NAME: 0458085005~03012006-

010.jpg COMMENTS:

0458085005 - Edgar Co Paris/Kemper, Johnny FOS File

02-0001443 05/03/2002 09:35A